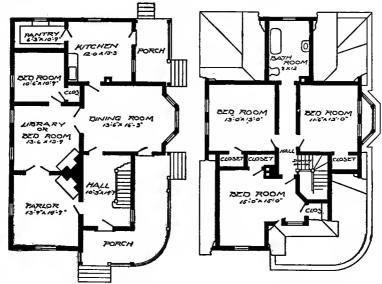

Size: Width, 35 feet; length, 31 feet, exclusive of porches

Blue prints consist of cellar and foundation plan; roof plan; first and second floor plans; front, rear, two side elevations; wall sections and all necessary interior details. Specifications consist of about twenty pages of typewritten matter.

Full and complete working plans and specifications of this house will be furnished for \$5.00. Cost of this house is from about \$2,500.00 to about \$2,800.00, according to the locality in which it is built.